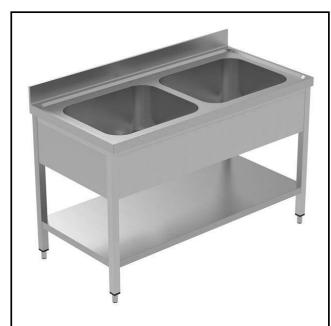

### PLUS - Static Preparation 1400 mm Sink Unit with 2 Bowls and with Shelf

| TEM #   |  |
|---------|--|
| MODEL # |  |
| NAME #  |  |
| SIS #   |  |
| AIA#    |  |

134115 (LSGLG1426E)

Sink Unit with 2 bowls and lower shelf, 1400mm

#### Item No.

Enhanced stability and solid construction thanks to the welded frame and legs. The 50mm high worktop in 304 AISI stainless steel, with Scotch Brite finishing 10/10 mm in thickness, has antidrip edges, welded corners and overflow rim along the top. 2 welded and polish sink bowls in 304 AISI stainless steel supplied with overflow pipe and 2" drain hole. Upstand h=100mm with 10mm radius corner covered on the back with AISI 304 stainless steel spot welded profile. Square section legs and height adjustable feet (-20 +30 mm) in 304 AISI stainless steel. 40 mmthick lower welded shelf in AISI 304 stainless steel slots easily into place at a height of 200 mm from the floor (compulsory toinstall the chest of drawers). Square section legs and height adjustable feet (-20 +30 mm) in 304 AISI stainless steel.

#### Construction

- Welded frame and legs.
- Worktop with 50mm high profile, is in stainless steel Scotch Brite finishing, 10/10 in thickness with anti-drip edges and welded corners and overflow rim along the top.
- Constructed entirely in 304 AISI stainless steel.
- Sink bowl is sound-deadened, in polish stainless steel overflow pipe and 2" drain hole.
- Drainers are sound-deadened with stainless steel reinforcement bars.
- Upstand back completely covered with Stainless Steel welded profile.
- Lower shelf has 40mm high profile, is 8/10 in thickness with upturned edges and bar reinforcement welded to legs for further structure reinforcement.
- Square section legs (40x40mm, 10/10 in thickness) and height-adjustable feet (-20/+30mm).
- Accessories:-set of castors as alternative to the feet, can be fitted as optional.

Bowls number 2
Bowl dimensions 2
600x500xH300

Worktop thickness: 50 mm Net weight: 48 kg

> PLUS - Static Preparation 1400 mm Sink Unit with 2 Bowls and with Shelf