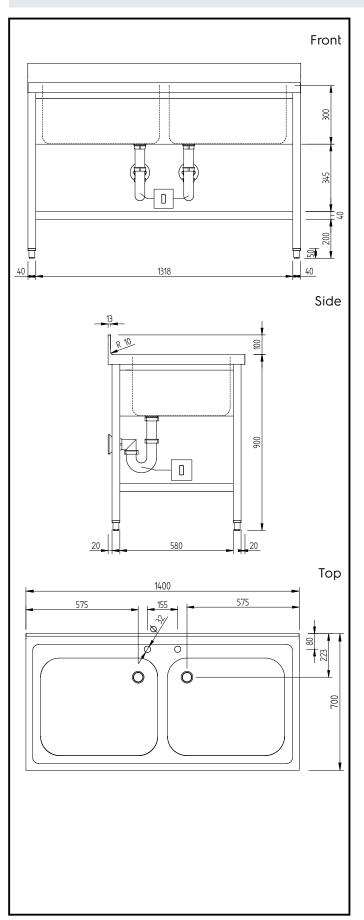

# **Key Information:**

External dimensions, Width:

134115 (LSGLG1426E)1400 mmExternal dimensions, Depth:700 mmExternal dimensions, Height:1000 mmUpstand Dimensions, Height:100 mmUpstand Dimensions, Depth:13 mmUpstand Dimensions, Radius:R=10

Bowls number 2
Bowl dimensions 2
600x500xH300

Worktop thickness: 50 mm Net weight: 48 kg

> PLUS - Static Preparation 1400 mm Sink Unit with 2 Bowls and with Shelf